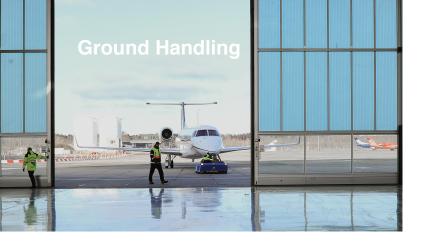

#### **Airport info**

Slot/PPR: slot Airport of entry: yes Pax handling: VIP Lounge Customs in facilities: available Hangar: not available Ramp access: not possible Fire category: 8 Fuel: JET A-1 Runway: 8205' x 148' fts Elevation: 1794' fts Distance to city center: 20 km Time Zone: UTC +1 / when DTS UTC +2